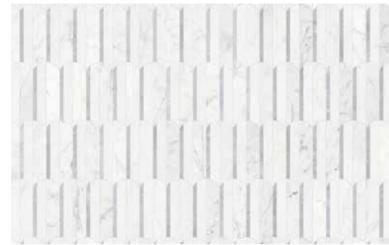

**Utopio**, *Pennyround Mosaics*Complimentary tones casting a soothing ambiance in a space.

1.25 in / 3 cm Utopio Pennyround Dune Honed Natural Stone Mosaic

# **Utopio, Pennyround Mosaics**

The Pennyround mosaic is classic, timeless and elegant. This contemporary design suits both modern and traditional inspirations, inviting sophistication and grace that will compliment a space.