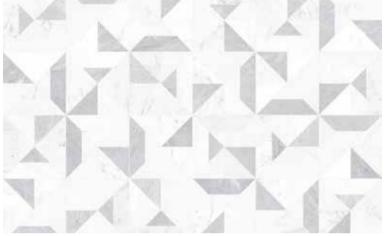

Utopio, Hydros Mosaics
Capturing the essence of a calming cyclical current.

Utopio Hydros Mist Honed w/ Polished Accents Natural Stone Mosaic

# **Utopio**, Hydros Mosaics

Steady and reassuring. The cyclical nature of the Hydros mosaic is indicative of the ebb and flow of a tidal current. Colors distributed at a fixed interval evoke feelings of calm anticipation.

Blush

(Sereno Burgundy, White Marble, Aqua Intenso)

Dove UHYHD

Honed (Eterna Bianco, White Marble, Aura Fresca)

**Mist** UHYHMI

UHYHB

Honed w/ Polished Accents (Anciano Grigio, Cosmo Lumino, Stark Carbon)

Monochromo UHYPMO