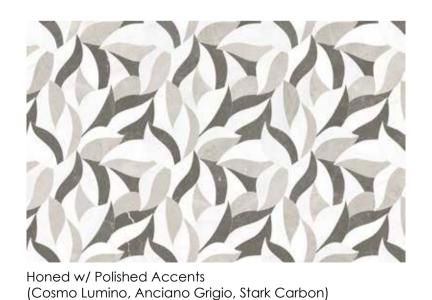

# **Utopio**, Eclypse Mosaics

The variegated design of this mosaic resembles the ever-changing phases of the lunar cycle, presented in an abstract expression. The design coupled with its inverted counterpart allows for a sense of infinite potential.

**Dove** UEHD

Honed (White Marble, Eterna Bianco, Aura Fresca)

**Mist** UEHMI

Honed w/ Polished Accents (Cosmo Lumino, Anciano Grigio, Stark Carbon)

Orchid UEHO

Honed w/ Polished Accents
(White Marble, Viola Roccia, Tuscano Rosso)