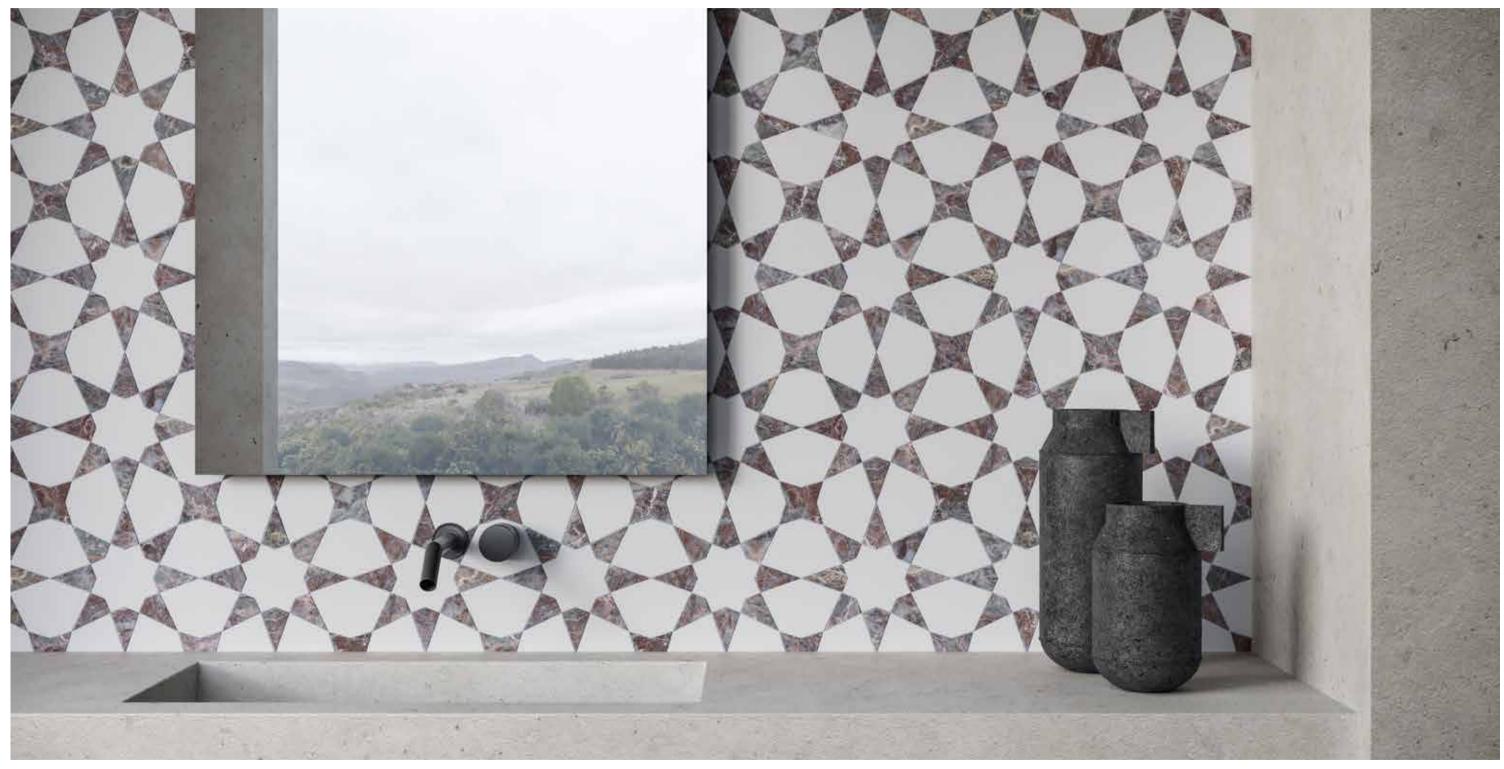

**UPRHT** 

(Viola Roccia, Aqua Intenso, Diosa Verde, Tuscano Rosso)

**Utopio**, **Schema Mosaics**Captivating interlocking channels of delicate perfection.

Utopio Schema Orchid Honed w/ Polished Accents Natural Stone Mosaic

# **Utopio**, Schema Mosaics

A geometric blueprint; conveying structure and order in a refined, schematic design. Framed squares interlock on a solid canvas to evoke a sense

\*The Utopio Series features all Special Order Items\*