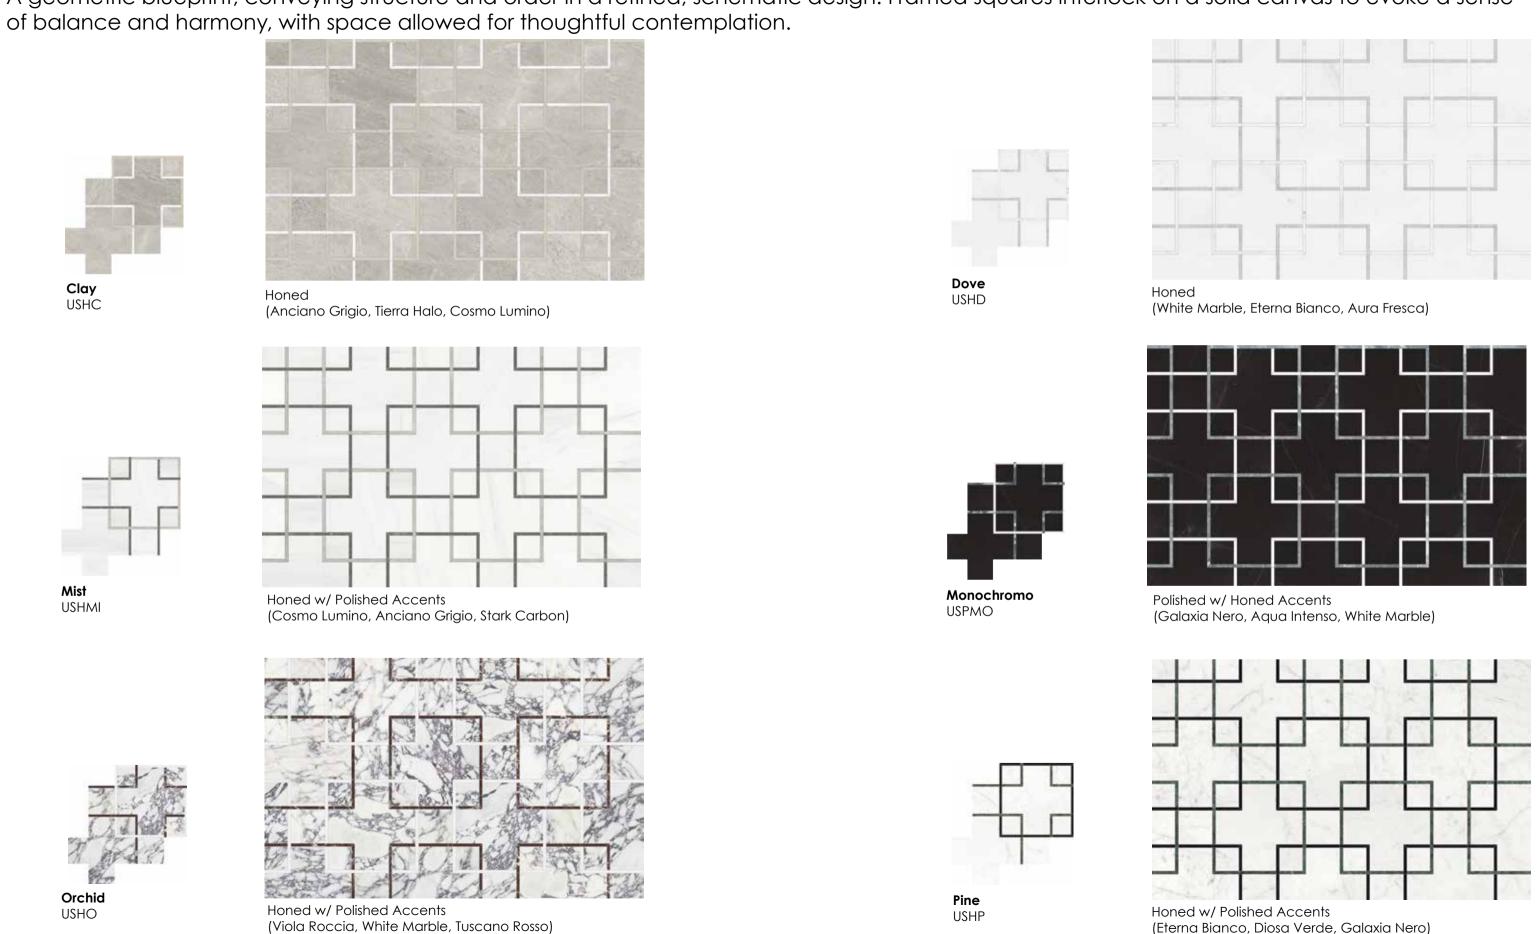

# **Utopio**, Schema Mosaics

A geometric blueprint; conveying structure and order in a refined, schematic design. Framed squares interlock on a solid canvas to evoke a sense

\*The Utopio Series features all Special Order Items\*