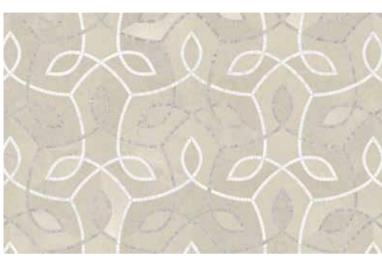

**Tropic** UTHTR

Honed + Polished Blend (Viola Roccia, Aqua Intenso, Diosa Verde, Tuscano Rosso)

**Utopio**, *Vine Mosaics*Delicate precision is realized in this artisanal-inspired mosaic.

Utopio Vine Clay Honed Natural Stone Mosaic

# **Utopio**, Vine Mosaics

Reminiscent of an ornate ivy trellis, this vining mosaic breathes elegance and serenity. The delicate fragments that form the lines in this design pays homage to traditional European artisanal mosaics.