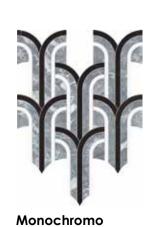

# **Utopio**, Florence Mosaics

Giving a sense of motion and transformation, Florence pays homage to the art deco style of the 1920's. Eloquently marrying a nostalgic elegance with floral fluidity to add a unique flair to a space.

UFLHMI

Dove UFLHD

UFLPMO

Honed (White Marble, Eterna Bianco, Aura Fresca)

Polished w/ Honed Accents (Anciano Grigio, Stark Carbon, Cosmo Lumino)

(Tierra Halo, Anciano Grigio, Cosmo Lumino)

Polished w/ Honed Accents