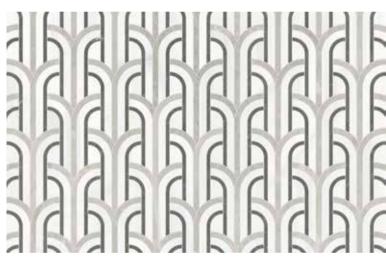

# **Utopio**, Florence Mosaics

Giving a sense of motion and transformation, Florence pays homage to the art deco style of the 1920's. Eloquently marrying a nostalgic elegance with floral fluidity to add a unique flair to a space.

UFLHMI

Dove UFLHD

UFLPMO

Honed (White Marble, Eterna Bianco, Aura Fresca)

Polished w/ Honed Accents (Anciano Grigio, Stark Carbon, Cosmo Lumino)

(Tierra Halo, Anciano Grigio, Cosmo Lumino)

Polished w/ Honed Accents