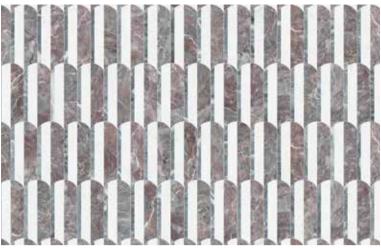

**Utopio**, *Pennyround Mosaics*Complimentary tones casting a soothing ambiance in a space.

1.25 in / 3 cm Utopio Pennyround Dune Honed Natural Stone Mosaic

# **Utopio, Pennyround Mosaics**

The Pennyround mosaic is classic, timeless and elegant. This contemporary design suits both modern and traditional inspirations, inviting sophistication and grace that will compliment a space.

**UPRHT** 

(Viola Roccia, Aqua Intenso, Diosa Verde, Tuscano Rosso)

**Utopio**, **Schema Mosaics**Captivating interlocking channels of delicate perfection.

Utopio Schema Orchid Honed w/ Polished Accents Natural Stone Mosaic