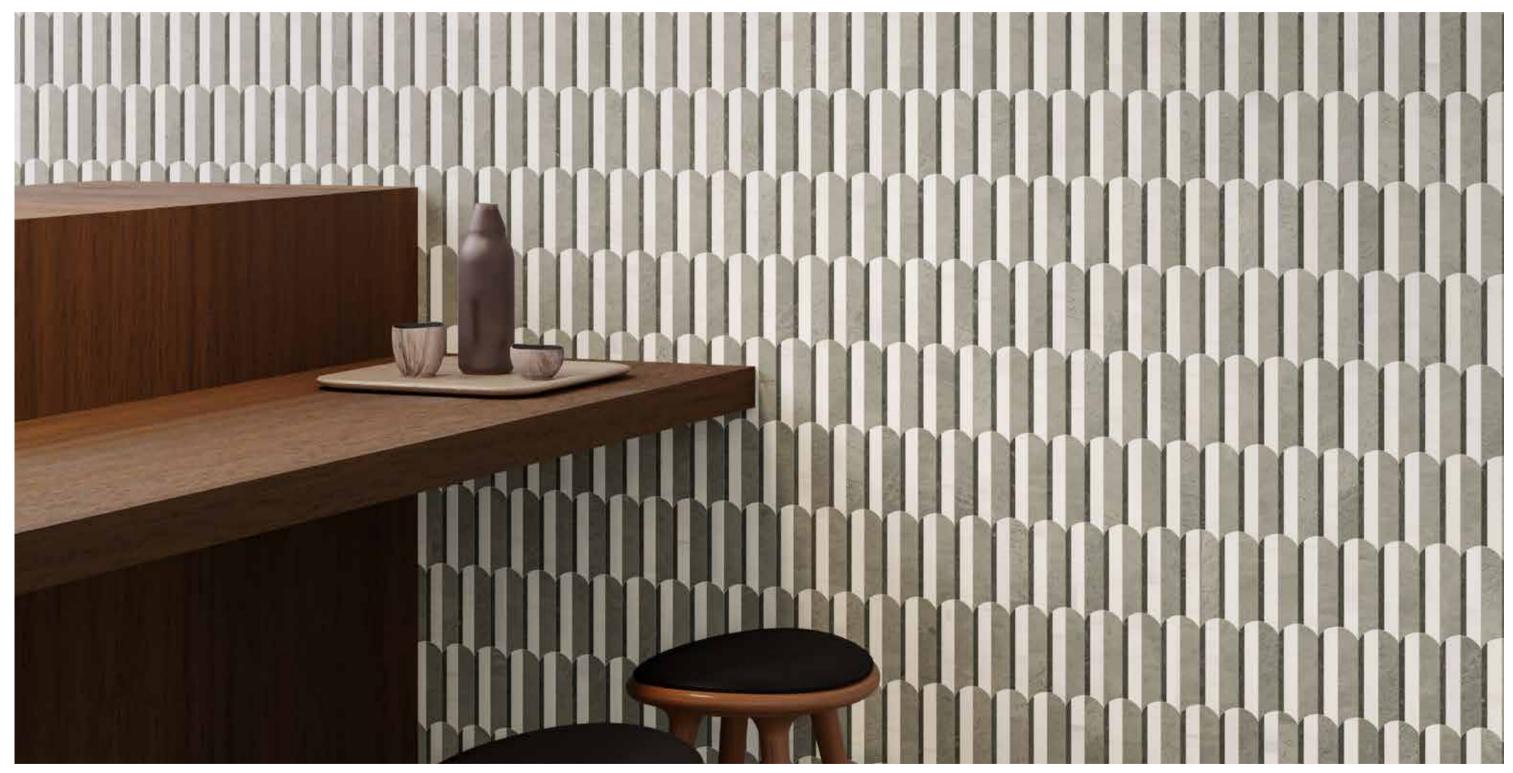

**Utopio**, *Pennyround Mosaics*Complimentary tones casting a soothing ambiance in a space.

1.25 in / 3 cm Utopio Pennyround Dune Honed Natural Stone Mosaic

# **Utopio, Pennyround Mosaics**

The Pennyround mosaic is classic, timeless and elegant. This contemporary design suits both modern and traditional inspirations, inviting sophistication and grace that will compliment a space.

**UPRHT** 

(Viola Roccia, Aqua Intenso, Diosa Verde, Tuscano Rosso)

**Utopio**, **Schema Mosaics**Captivating interlocking channels of delicate perfection.

Utopio Schema Orchid Honed w/ Polished Accents Natural Stone Mosaic