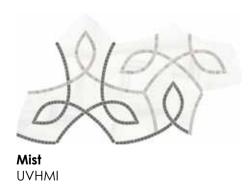

# **Utopio**, Cesto Mosaics

Mist UCHMI

This classic design is versatile and understated. Integrating seamlessly into both modern and traditional designs, the Cesto mosaic offers a stylish way to compliment a space. Its design couples simplicity with structured intricacy.