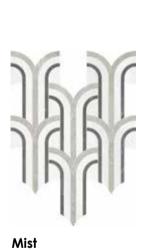

# **Utopio**, Florence Mosaics

Giving a sense of motion and transformation, Florence pays homage to the art deco style of the 1920's. Eloquently marrying a nostalgic elegance with floral fluidity to add a unique flair to a space.

UFLHMI

Dove UFLHD

UFLPMO

Honed (White Marble, Eterna Bianco, Aura Fresca)

Polished w/ Honed Accents (Anciano Grigio, Stark Carbon, Cosmo Lumino)

(Tierra Halo, Anciano Grigio, Cosmo Lumino)

Polished w/ Honed Accents