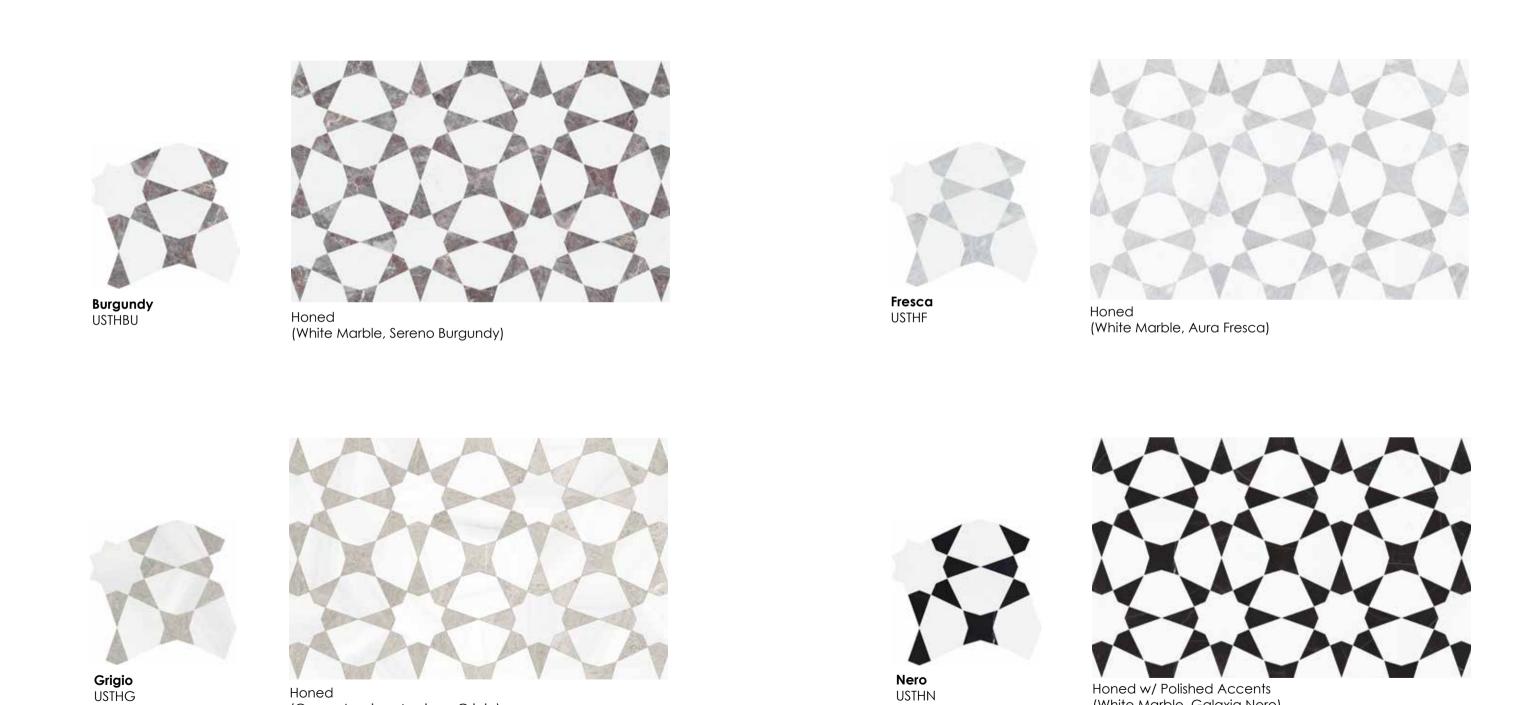

**Dove** UEHD

Honed (White Marble, Eterna Bianco, Aura Fresca)

**Mist** UEHMI

Honed w/ Polished Accents (Cosmo Lumino, Anciano Grigio, Stark Carbon)

Orchid UEHO

Honed w/ Polished Accents
(White Marble, Viola Roccia, Tuscano Rosso)

Pine UEPP

Polished (Eterna Bianco, Diosa Verde, Galaxia Nero)

**Utopio**, *Fleur Mosaics*This floral masterpiece lends an air of regal majesty.

Utopio Fleur Blush Honed Natural Stone Mosaic