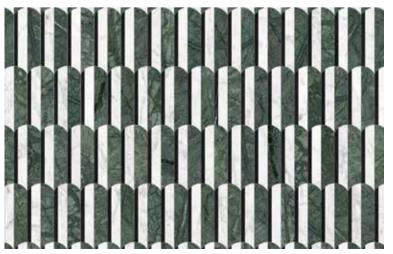

Pine UEPP

Polished (Eterna Bianco, Diosa Verde, Galaxia Nero)

**Utopio**, *Fleur Mosaics*This floral masterpiece lends an air of regal majesty.

Utopio Fleur Blush Honed Natural Stone Mosaic