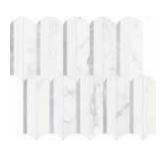

**Utopio**, *Pennyround Mosaics*Complimentary tones casting a soothing ambiance in a space.

1.25 in / 3 cm Utopio Pennyround Dune Honed Natural Stone Mosaic

# **Utopio, Pennyround Mosaics**

The Pennyround mosaic is classic, timeless and elegant. This contemporary design suits both modern and traditional inspirations, inviting sophistication and grace that will compliment a space.