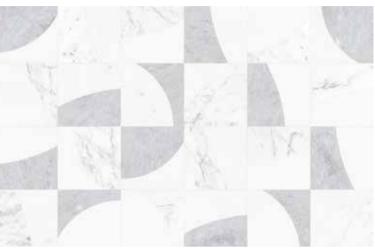

Tropic USTAHTR

Honed + Polished Blend (Viola Roccia, Aqua Intenso, Diosa Verde, Tuscano Rosso)

**Utopio**, *Stellar Mosaics*Reimagining design in a stunning dual-tone artistry mosaic.

Utopio Stellar Burgundy Honed Natural Stone Mosaic

# **Utopio**, Stellar Mosaics

This dual-tone pattern highlights an exclusive selection of natural stone. Set against a serene white canvas, the duality allows for a compelling contrast to emerge; showcasing the intricacies of each featured stone.