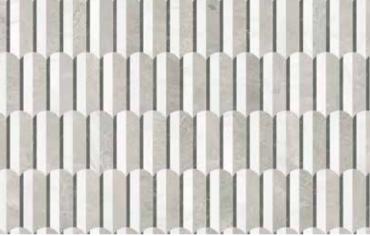

Tropic USTAHTR

Honed + Polished Blend (Viola Roccia, Aqua Intenso, Diosa Verde, Tuscano Rosso)

**Utopio**, *Stellar Mosaics*Reimagining design in a stunning dual-tone artistry mosaic.

Utopio Stellar Burgundy Honed Natural Stone Mosaic

# **Utopio**, Stellar Mosaics

This dual-tone pattern highlights an exclusive selection of natural stone. Set against a serene white canvas, the duality allows for a compelling contrast to emerge; showcasing the intricacies of each featured stone.