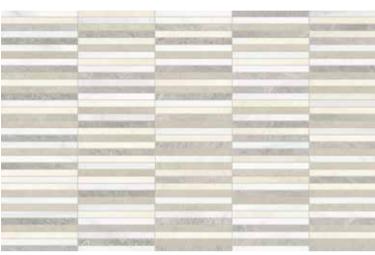

Utopio, GHUV<u>YX A cgU]</u>Wg 7 `Ugg]WY Y[ UbWY fYU`]nYX`]b`gi fZUWYg`cZghfi Whi fYX`gcd\]gh]WUh]cb"

# **Utopio**, Stacked Mosaics

Uniform and structured, the Stacked mosaic brings a sense of order and sophisticated elegance to a space. Both geometric and artful, this pattern offers a sense of tranquility to accent a space.

**Dune** USTAHDU

Honed (Cosmo Lumino, Avorio Crema, Tierra Halo, Anciano Grigio)

**Terra** USTAHT

Honed + Polished Blend (Tierra Halo, Anciano Grigio, Velutto Ash, Stark Carbon)

**Polar** USTAHPO

Honed (Cosmo Lumino, White Marble, Eterna Bianco, Aura Fresca)

Tropic USTAHTR

Honed + Polished Blend (Viola Roccia, Aqua Intenso, Diosa Verde, Tuscano Rosso)

**Utopio**, *Stellar Mosaics*Reimagining design in a stunning dual-tone artistry mosaic.

Utopio Stellar Burgundy Honed Natural Stone Mosaic