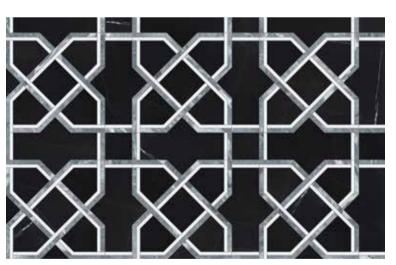

Honed (White Marble, Eterna Bianco, Aura Fresca)

\*The Utopio Series features all Special Order Items\*

**Utopio**, *Madina Mosaics*A statement piece that adds an intricate flare to a space.

Utopio Madina Clay Honed Natural Stone Mosaic

# **Utopio**, Madina Mosaics

Channeling the intricacy of Middle Eastern woven fabrics, the Madina mosaic is reminiscent of an opulent tapestry. The labyrinth of crossing paths elicits intrigue that will add a traditional flavor to a space.

**Clay** UMHC

Honed (Anciano Grigio, Tierra Halo, Cosmo Lumino)

**Dove** UMHD

Honed (White Marble, Eterna Bianco, Aura Fresca)

**Monochromo** UMPMO

Polished w/ Honed Accents (Galaxia Nero, Aqua Intenso, White Marble)