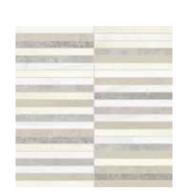

Utopio, GHUV<u>YX A cgU]</u>Wg 7 `Ugg]WY Y[ UbWY fYU`]nYX`]b`gi fZUWYg`cZghfi Whi fYX`gcd\]gh]WUh]cb"

# **Utopio**, Stacked Mosaics

Uniform and structured, the Stacked mosaic brings a sense of order and sophisticated elegance to a space. Both geometric and artful, this pattern offers a sense of tranquility to accent a space.

**Dune** USTAHDU

Honed (Cosmo Lumino, Avorio Crema, Tierra Halo, Anciano Grigio)

**Terra** USTAHT

Honed + Polished Blend (Tierra Halo, Anciano Grigio, Velutto Ash, Stark Carbon)

**Polar** USTAHPO

Honed (Cosmo Lumino, White Marble, Eterna Bianco, Aura Fresca)