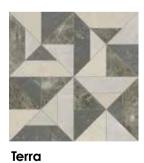

# **Utopio**, Stacked Mosaics

Uniform and structured, the Stacked mosaic brings a sense of order and sophisticated elegance to a space. Both geometric and artful, this pattern offers a sense of tranquility to accent a space.

**Dune** USTAHDU

Honed (Cosmo Lumino, Avorio Crema, Tierra Halo, Anciano Grigio)

**Terra** USTAHT

Honed + Polished Blend (Tierra Halo, Anciano Grigio, Velutto Ash, Stark Carbon)

**Polar** USTAHPO

Honed (Cosmo Lumino, White Marble, Eterna Bianco, Aura Fresca)