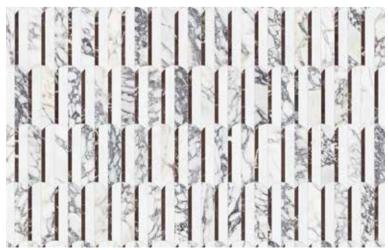

**UPRHT** 

(Viola Roccia, Aqua Intenso, Diosa Verde, Tuscano Rosso)

**Utopio**, **Schema Mosaics**Captivating interlocking channels of delicate perfection.

Utopio Schema Orchid Honed w/ Polished Accents Natural Stone Mosaic

# **Utopio**, Schema Mosaics

A geometric blueprint; conveying structure and order in a refined, schematic design. Framed squares interlock on a solid canvas to evoke a sense

\*The Utopio Series features all Special Order Items\*