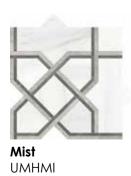

# **Utopio**, Madina Mosaics

Channeling the intricacy of Middle Eastern woven fabrics, the Madina mosaic is reminiscent of an opulent tapestry. The labyrinth of crossing paths elicits intrigue that will add a traditional flavor to a space.

**Clay** UMHC

Honed (Anciano Grigio, Tierra Halo, Cosmo Lumino)

**Dove** UMHD

Honed (White Marble, Eterna Bianco, Aura Fresca)

**Monochromo** UMPMO

Polished w/ Honed Accents (Galaxia Nero, Aqua Intenso, White Marble)