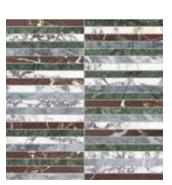

# **Utopio**, Stacked Mosaics

Uniform and structured, the Stacked mosaic brings a sense of order and sophisticated elegance to a space. Both geometric and artful, this pattern offers a sense of tranquility to accent a space.

Tropic USTAHTR

Honed + Polished Blend (Viola Roccia, Aqua Intenso, Diosa Verde, Tuscano Rosso)

**Utopio**, *Stellar Mosaics*Reimagining design in a stunning dual-tone artistry mosaic.

Utopio Stellar Burgundy Honed Natural Stone Mosaic