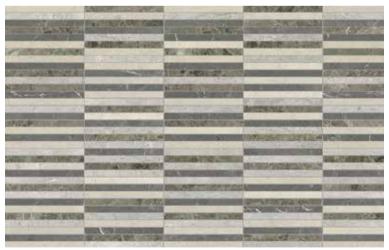

# **Utopio**, Stacked Mosaics

Uniform and structured, the Stacked mosaic brings a sense of order and sophisticated elegance to a space. Both geometric and artful, this pattern offers a sense of tranquility to accent a space.

**Dune** USTAHDU

Honed (Cosmo Lumino, Avorio Crema, Tierra Halo, Anciano Grigio)

**Terra** USTAHT

Honed + Polished Blend (Tierra Halo, Anciano Grigio, Velutto Ash, Stark Carbon)

**Polar** USTAHPO

Honed (Cosmo Lumino, White Marble, Eterna Bianco, Aura Fresca)

Tropic USTAHTR

Honed + Polished Blend (Viola Roccia, Aqua Intenso, Diosa Verde, Tuscano Rosso)

**Utopio**, *Stellar Mosaics*Reimagining design in a stunning dual-tone artistry mosaic.

Utopio Stellar Burgundy Honed Natural Stone Mosaic