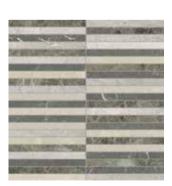

Utopio, GHUV<u>YX A cgU]</u>Wg 7 `Ugg]WY Y[ UbWY fYU`]nYX`]b`gi fZUWYg`cZghfi Whi fYX`gcd\]gh]WUh]cb"

# **Utopio**, Stacked Mosaics

Uniform and structured, the Stacked mosaic brings a sense of order and sophisticated elegance to a space. Both geometric and artful, this pattern offers a sense of tranquility to accent a space.

**Dune** USTAHDU

Honed (Cosmo Lumino, Avorio Crema, Tierra Halo, Anciano Grigio)

**Terra** USTAHT

Honed + Polished Blend (Tierra Halo, Anciano Grigio, Velutto Ash, Stark Carbon)

**Polar** USTAHPO

Honed (Cosmo Lumino, White Marble, Eterna Bianco, Aura Fresca)

Tropic USTAHTR

Honed + Polished Blend (Viola Roccia, Aqua Intenso, Diosa Verde, Tuscano Rosso)

**Utopio**, *Stellar Mosaics*Reimagining design in a stunning dual-tone artistry mosaic.

Utopio Stellar Burgundy Honed Natural Stone Mosaic