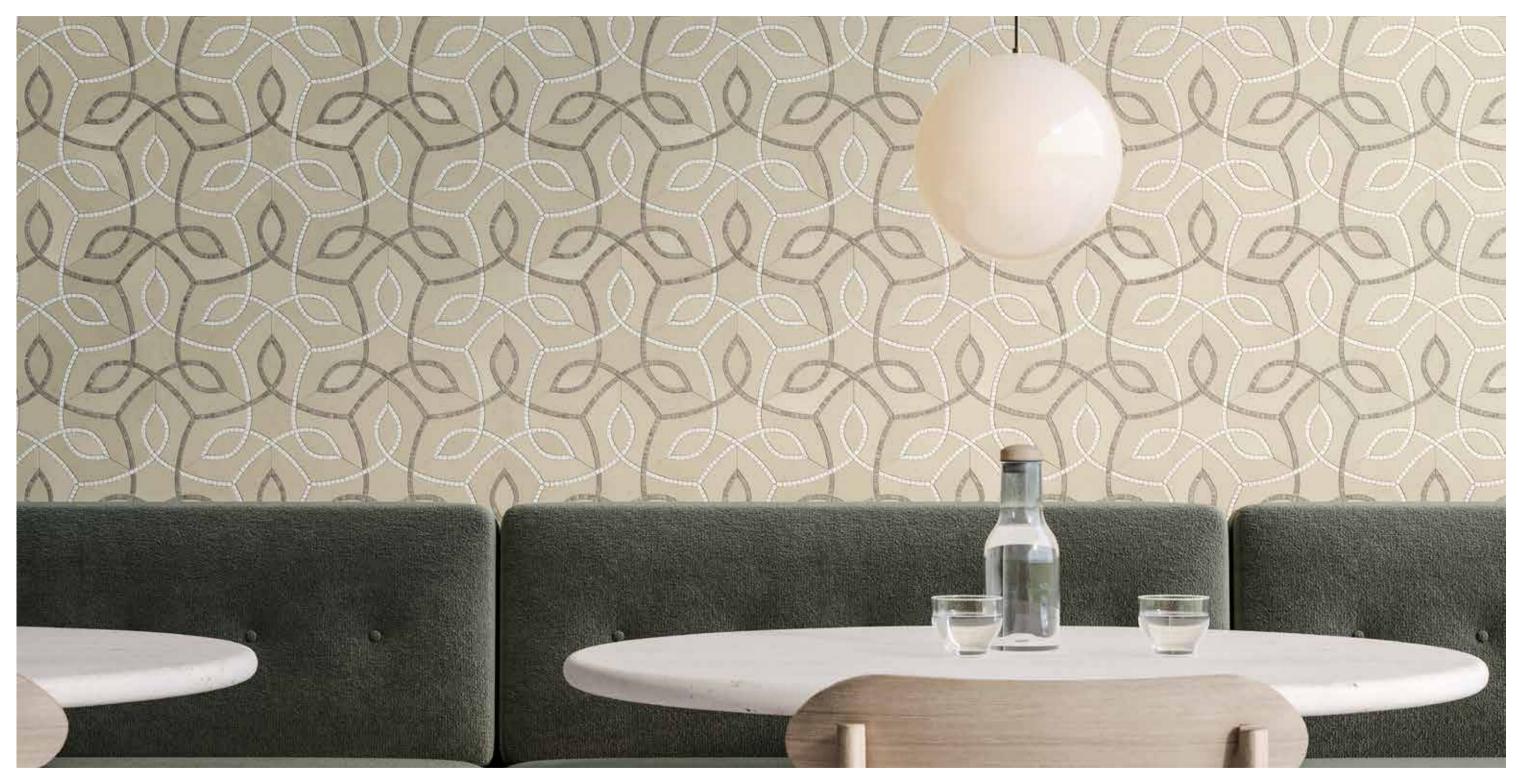

# **Utopio**, Vine Mosaics

Reminiscent of an ornate ivy trellis, this vining mosaic breathes elegance and serenity. The delicate fragments that form the lines in this design pays homage to traditional European artisanal mosaics.