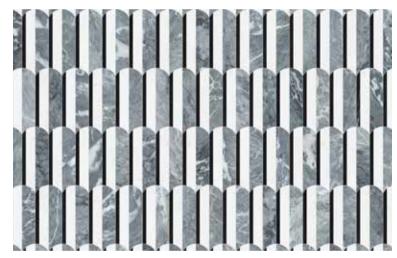

Polished w/ Honed Accents (Galaxia Nero, White Marble, Aqua Intenso)

**Utopio**, *Hexo Mosaics*Surfaces of sophisticated geometric composition.

Utopio Hexo Monochromo Honed w/ Polished Accents Natural Stone Mosaic

## **Utopio**, Hexo Mosaics

A geometric symphony of possibility. Giving a sense of three-dimensionality, its interpretation belongs to the observer. The outward reverberance of the shape evokes an impression of movement.

(Anciano Grigio, Tierra Halo, Cosmo Lumino)

**Dove** UHHD

Honed (White Marble, Eterna Bianco, Aura Fresca)

(Cosmo Lumino, Anciano Grigio, Stark Carbon)

Honed w/ Polished Accents
(Aqua Intenso, Galaxia Nero, White Marble)