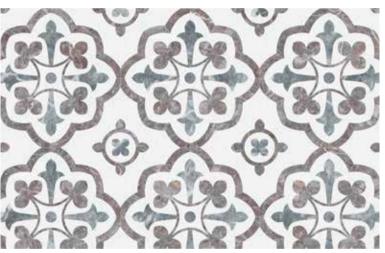

Pine UEPP

Polished (Eterna Bianco, Diosa Verde, Galaxia Nero)

**Utopio**, *Fleur Mosaics*This floral masterpiece lends an air of regal majesty.

Utopio Fleur Blush Honed Natural Stone Mosaic

# **Utopio**, Fleur Mosaics

Rich, ornate and decorative. This mosaic, in its delicate floral expression, evokes a sense of purity, beauty and sophistication. The traditional design creates a centerpiece to transform any space.

**Blush** UFHB

Honed (White Marble, Sereno Burgundy, Aqua Intenso)

Pine UFPP

Polished (Eterna Bianco, Diosa Verde, Galaxia Nero)

**Utopio**, *Florence Mosaics*Existing in a modern state of elegant fluidity.