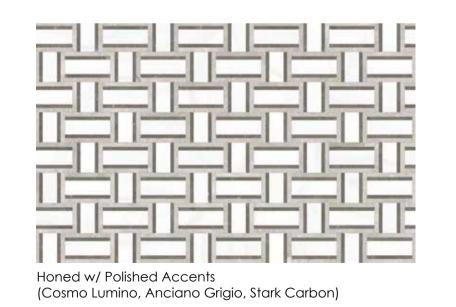

# **Utopio**, Cesto Mosaics

Mist UCHMI

This classic design is versatile and understated. Integrating seamlessly into both modern and traditional designs, the Cesto mosaic offers a stylish way to compliment a space. Its design couples simplicity with structured intricacy.

**Dove** UEHD

Honed (White Marble, Eterna Bianco, Aura Fresca)

**Mist** UEHMI

Honed w/ Polished Accents (Cosmo Lumino, Anciano Grigio, Stark Carbon)

Orchid UEHO

Honed w/ Polished Accents
(White Marble, Viola Roccia, Tuscano Rosso)