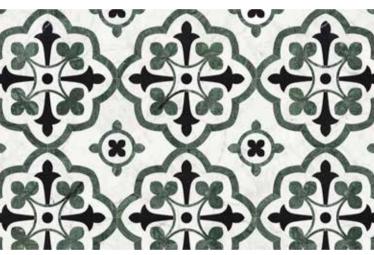

Pine UEPP

Polished (Eterna Bianco, Diosa Verde, Galaxia Nero)

**Utopio**, *Fleur Mosaics*This floral masterpiece lends an air of regal majesty.

Utopio Fleur Blush Honed Natural Stone Mosaic

# **Utopio**, Fleur Mosaics

Rich, ornate and decorative. This mosaic, in its delicate floral expression, evokes a sense of purity, beauty and sophistication. The traditional design creates a centerpiece to transform any space.

**Blush** UFHB

Honed (White Marble, Sereno Burgundy, Aqua Intenso)

Pine UFPP

Polished (Eterna Bianco, Diosa Verde, Galaxia Nero)

**Utopio**, *Florence Mosaics*Existing in a modern state of elegant fluidity.