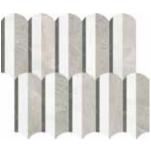

Tropic USTAHTR

Honed + Polished Blend (Viola Roccia, Aqua Intenso, Diosa Verde, Tuscano Rosso)

**Utopio**, *Stellar Mosaics*Reimagining design in a stunning dual-tone artistry mosaic.

Utopio Stellar Burgundy Honed Natural Stone Mosaic

# **Utopio**, Stellar Mosaics

This dual-tone pattern highlights an exclusive selection of natural stone. Set against a serene white canvas, the duality allows for a compelling contrast to emerge; showcasing the intricacies of each featured stone.