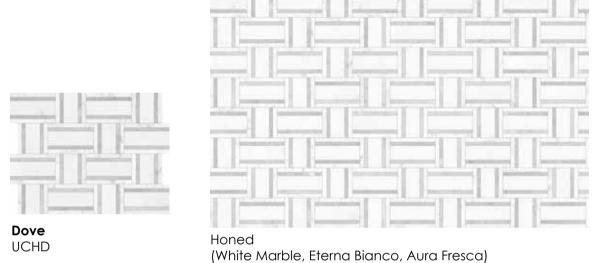

# **Utopio**, Cesto Mosaics

Mist UCHMI

This classic design is versatile and understated. Integrating seamlessly into both modern and traditional designs, the Cesto mosaic offers a stylish way to compliment a space. Its design couples simplicity with structured intricacy.

**Dove** UEHD

Honed (White Marble, Eterna Bianco, Aura Fresca)

**Mist** UEHMI

Honed w/ Polished Accents (Cosmo Lumino, Anciano Grigio, Stark Carbon)

Orchid UEHO

Honed w/ Polished Accents
(White Marble, Viola Roccia, Tuscano Rosso)