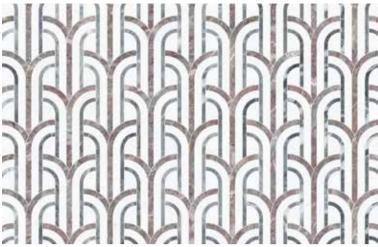

Utopio Florence Mist Polished w/ Honed Accents Natural Stone Mosaic

# **Utopio**, Florence Mosaics

Giving a sense of motion and transformation, Florence pays homage to the art deco style of the 1920's. Eloquently marrying a nostalgic elegance with floral fluidity to add a unique flair to a space.

UFLHMI

Dove UFLHD

UFLPMO

Honed (White Marble, Eterna Bianco, Aura Fresca)

Polished w/ Honed Accents (Anciano Grigio, Stark Carbon, Cosmo Lumino)

(Tierra Halo, Anciano Grigio, Cosmo Lumino)

Polished w/ Honed Accents