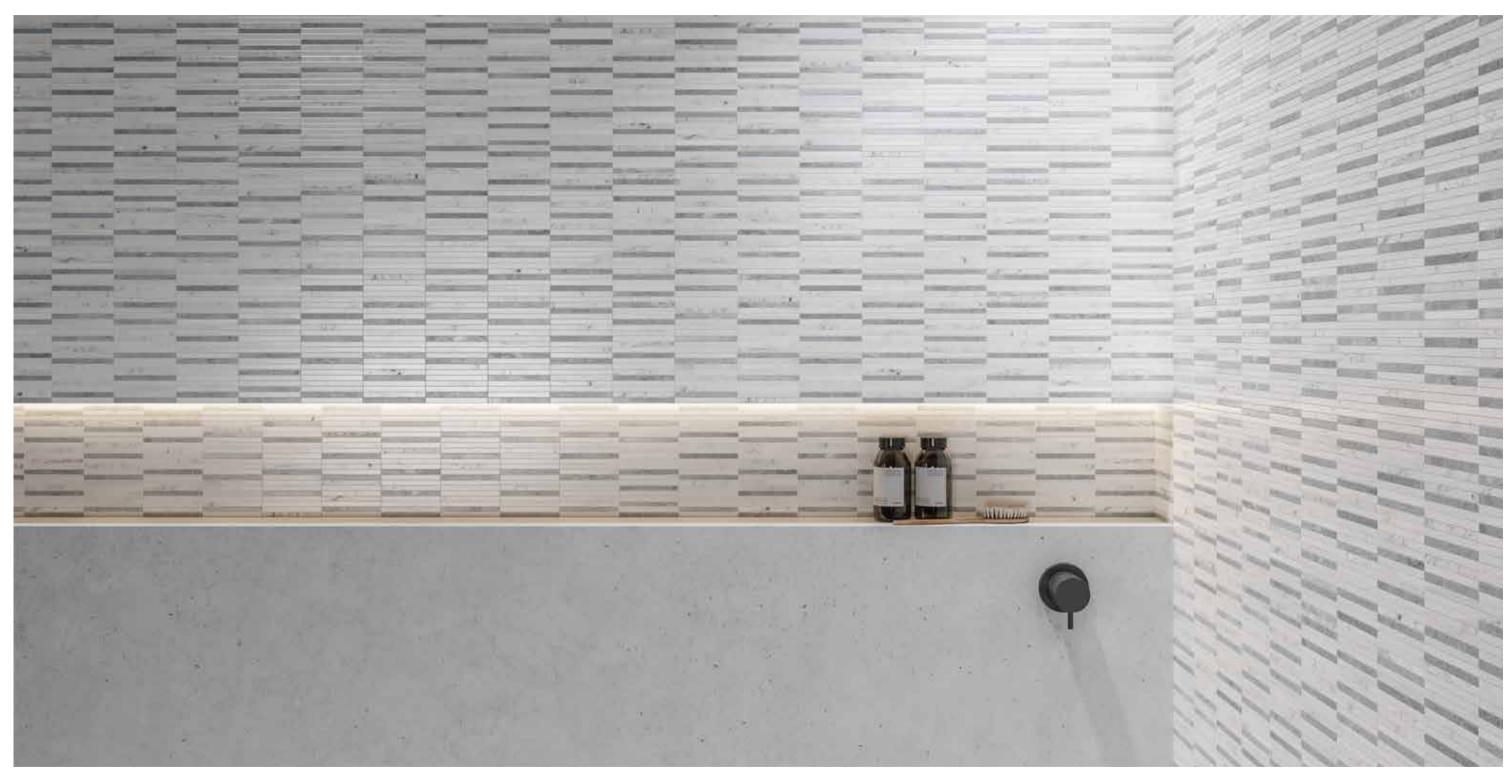

Utopio, GHUV<u>YX A cgU]</u>Wg 7 `Ugg]WY Y[ UbWY fYU`]nYX`]b`gi fZUWYg`cZghfi Whi fYX`gcd\]gh]WUh]cb"

# **Utopio**, Stacked Mosaics

Uniform and structured, the Stacked mosaic brings a sense of order and sophisticated elegance to a space. Both geometric and artful, this pattern offers a sense of tranquility to accent a space.