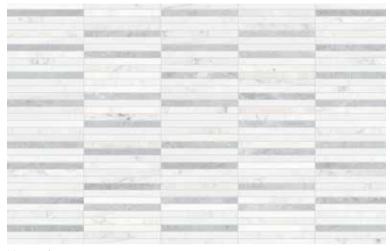

# **Utopio**, Stacked Mosaics

Uniform and structured, the Stacked mosaic brings a sense of order and sophisticated elegance to a space. Both geometric and artful, this pattern offers a sense of tranquility to accent a space.

**Dune** USTAHDU

Honed (Cosmo Lumino, Avorio Crema, Tierra Halo, Anciano Grigio)

**Terra** USTAHT

Honed + Polished Blend (Tierra Halo, Anciano Grigio, Velutto Ash, Stark Carbon)

**Polar** USTAHPO

Honed (Cosmo Lumino, White Marble, Eterna Bianco, Aura Fresca)

Tropic USTAHTR

Honed + Polished Blend (Viola Roccia, Aqua Intenso, Diosa Verde, Tuscano Rosso)

**Utopio**, *Stellar Mosaics*Reimagining design in a stunning dual-tone artistry mosaic.

Utopio Stellar Burgundy Honed Natural Stone Mosaic