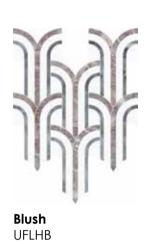

Pine UEPP

Polished (Eterna Bianco, Diosa Verde, Galaxia Nero)

**Utopio**, *Fleur Mosaics*This floral masterpiece lends an air of regal majesty.

Utopio Fleur Blush Honed Natural Stone Mosaic

# **Utopio**, Fleur Mosaics

Rich, ornate and decorative. This mosaic, in its delicate floral expression, evokes a sense of purity, beauty and sophistication. The traditional design creates a centerpiece to transform any space.

**Blush** UFHB

Honed (White Marble, Sereno Burgundy, Aqua Intenso)

Pine UFPP

Polished (Eterna Bianco, Diosa Verde, Galaxia Nero)

**Utopio**, *Florence Mosaics*Existing in a modern state of elegant fluidity.