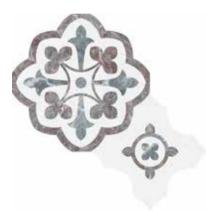

Pine UEPP

Polished (Eterna Bianco, Diosa Verde, Galaxia Nero)

**Utopio**, *Fleur Mosaics*This floral masterpiece lends an air of regal majesty.

Utopio Fleur Blush Honed Natural Stone Mosaic

# **Utopio**, Fleur Mosaics

Rich, ornate and decorative. This mosaic, in its delicate floral expression, evokes a sense of purity, beauty and sophistication. The traditional design creates a centerpiece to transform any space.

**Blush** UFHB

Honed (White Marble, Sereno Burgundy, Aqua Intenso)

Pine UFPP

Polished (Eterna Bianco, Diosa Verde, Galaxia Nero)

**Utopio**, *Florence Mosaics*Existing in a modern state of elegant fluidity.