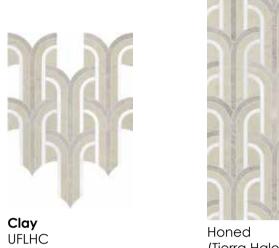

Utopio, Lush Mosaics
Infuse a space with vivacious charm and invigorating aesthetic.

Utopio Lush Clay Honed Natural Stone Mosaic

## **Utopio**, Lush Mosaics

Conjuring a sense of luxurious opulence, the lush mosaic creates a serene environment that brings life and vitality to a space. Existing in an array of crisp, tone-on-tone color combinations, this mosaic will suit a variety of moods and atmospheres.