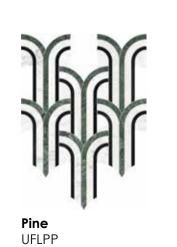

**Blush** UFHB

Honed (White Marble, Sereno Burgundy, Aqua Intenso)

Pine UFPP

Polished (Eterna Bianco, Diosa Verde, Galaxia Nero)

**Utopio**, *Florence Mosaics*Existing in a modern state of elegant fluidity.