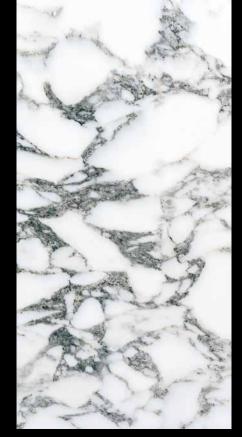

## elegance arabescato

# elegance arabescato

MADE IN ITALY

### elegance arabescato

The polished finish is recommended for wall coverings or for the floors of residential bathrooms. Specifically, floor coverings in this material must not be subjected to excessively heavy traffic and must never be in direct contact wiath outdoor areas. As is often the case with natural stones, any spots on the surface or any unevenness in shine are typical characteristics of the product, deriving from the process used.