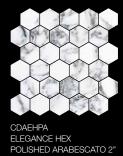

### matte

CDA2448EMA ELEGANCE MATTE ARABESCATO 24"x48"

ELEGANCE MATTE ARABESCATO 4"x12"

CDA1224EMA ELEGANCE MATTE ARABESCATO 12"x24"

CDAEHMA ELEGANCE HEX MATTE ARABESCATO 2"

CDA12EBNMA ELEGANCE BN MATTE ARABESCATO 3"x12"