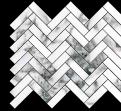

CDAEIHPA ELEGANCE INTAR HEX POLISHED ARABESCATO 4"

CDAEHBMA ELEGANCE HERRINGBONE

ELEGANCE POLISHED ARABESCATO 4"x12"

CDA1224EPA ELEGANCE POLISHED ARABESCATO 12"x24"

CDAEHBPA ELEGANCE HERRINGBONE

POLISHED ARABESCATO 1"x3"