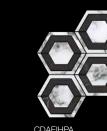

### matte

CDA2448EMA ELEGANCE MATTE ARABESCATO 24"x48"

ELEGANCE MATTE ARABESCATO 4"x12"

CDA1224EMA ELEGANCE MATTE ARABESCATO 12"x24"

CDAEHMA ELEGANCE HEX MATTE ARABESCATO 2"

CDA12EBNMA ELEGANCE BN MATTE ARABESCATO 3"x12"