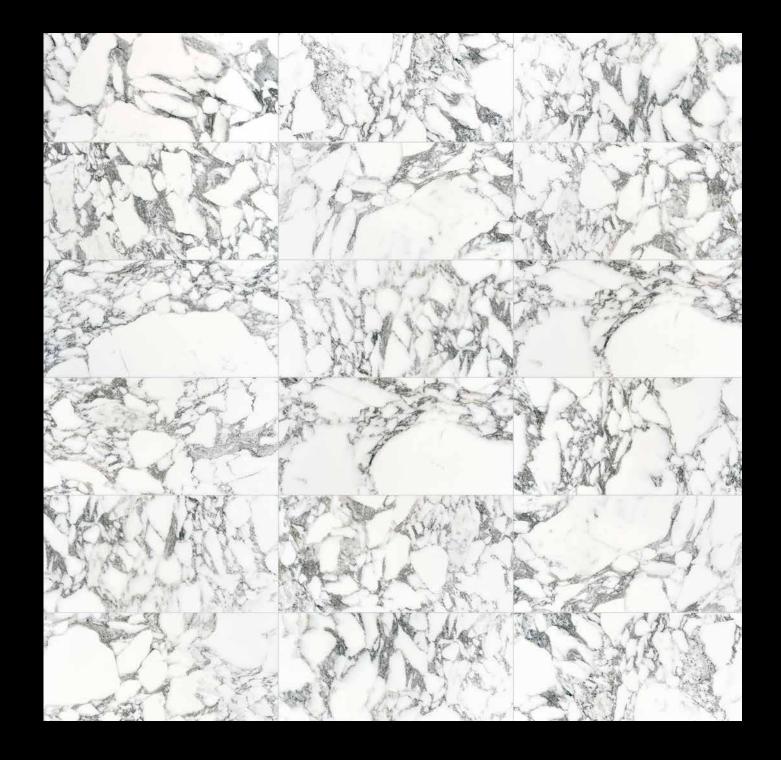

### matte

CDA2448EMA ELEGANCE MATTE ARABESCATO 24"x48"

ELEGANCE MATTE ARABESCATO 4"x12"

CDA1224EMA ELEGANCE MATTE ARABESCATO 12"x24"

CDAEHMA ELEGANCE HEX MATTE ARABESCATO 2"

CDA12EBNMA ELEGANCE BN MATTE ARABESCATO 3"x12"

### elegance arabescato

The polished finish is recommended for wall coverings or for the floors of residential bathrooms. Specifically, floor coverings in this material must not be subjected to excessively heavy traffic and must never be in direct contact wiath outdoor areas. As is often the case with natural stones, any spots on the surface or any unevenness in shine are typical characteristics of the product, deriving from the process used.