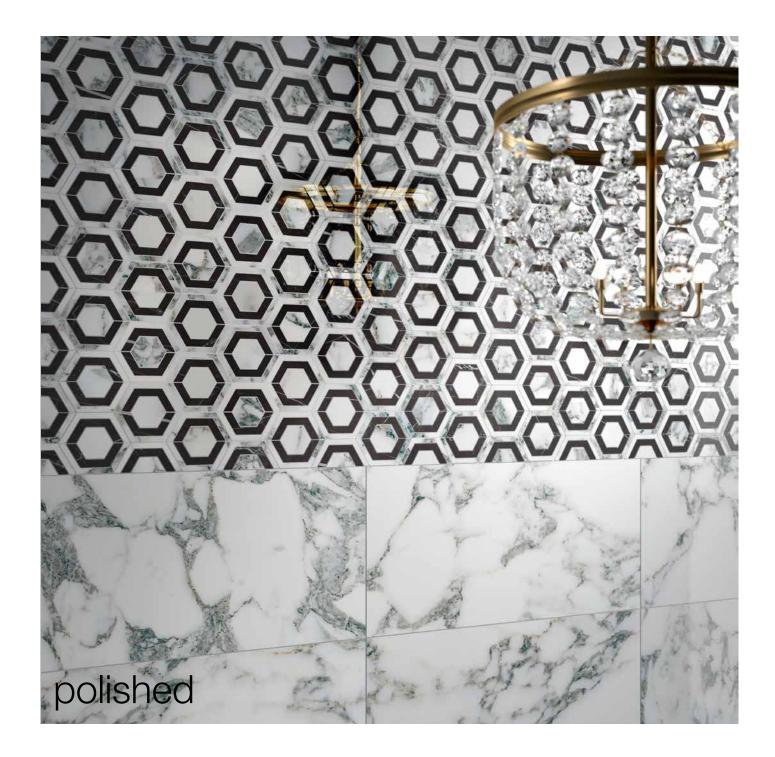

CDAEIHPA ELEGANCE INTAR HEX POLISHED ARABESCATO 4"

CDAEHBMA ELEGANCE HERRINGBONE

ELEGANCE POLISHED ARABESCATO 4"x12"

CDA1224EPA ELEGANCE POLISHED ARABESCATO 12"x24"

CDAEHBPA ELEGANCE HERRINGBONE

POLISHED ARABESCATO 1"x3"