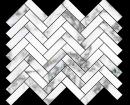

CDAEIHPA ELEGANCE INTAR HEX POLISHED ARABESCATO 4"

CDAEHBMA ELEGANCE HERRINGBONE

ELEGANCE POLISHED ARABESCATO 4"x12"

CDA1224EPA ELEGANCE POLISHED ARABESCATO 12"x24"

CDAEHBPA ELEGANCE HERRINGBONE

POLISHED ARABESCATO 1"x3"