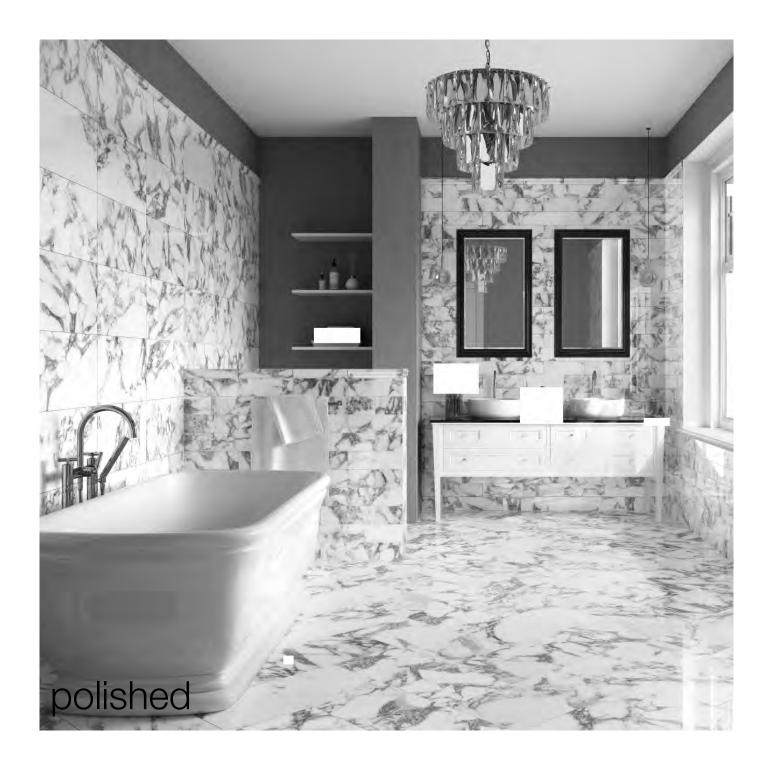

### elegance arabescato

The polished finish is recommended for wall coverings or for the floors of residential bathrooms. Specifically, floor coverings in this material must not be subjected to excessively heavy traffic and must never be in direct contact wiath outdoor areas. As is often the case with natural stones, any spots on the surface or any unevenness in shine are typical characteristics of the product, deriving from the process used.