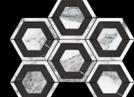

### matte

CDA2448EMA ELEGANCE MATTE ARABESCATO 24"x48"

ELEGANCE MATTE ARABESCATO 4"x12"

CDA1224EMA ELEGANCE MATTE ARABESCATO 12"x24"

CDAEHMA ELEGANCE HEX MATTE ARABESCATO 2"

CDA12EBNMA ELEGANCE BN MATTE ARABESCATO 3"x12"

CDAEIHMA ELEGANCE INTAR HEX MATTE ARABESCATO 4"

CDA24EBNMA ELEGANCE BN MATTE ARABESCATO 2.75"x24"

MATTE ARABESCATO 1"x3"

CDA2448EPA ELEGANCE POLISHED ARABESCATO 24"x48"

POLISHED ARABESCATO 3"x12"

CDA12EBNPA ELEGANCE BN