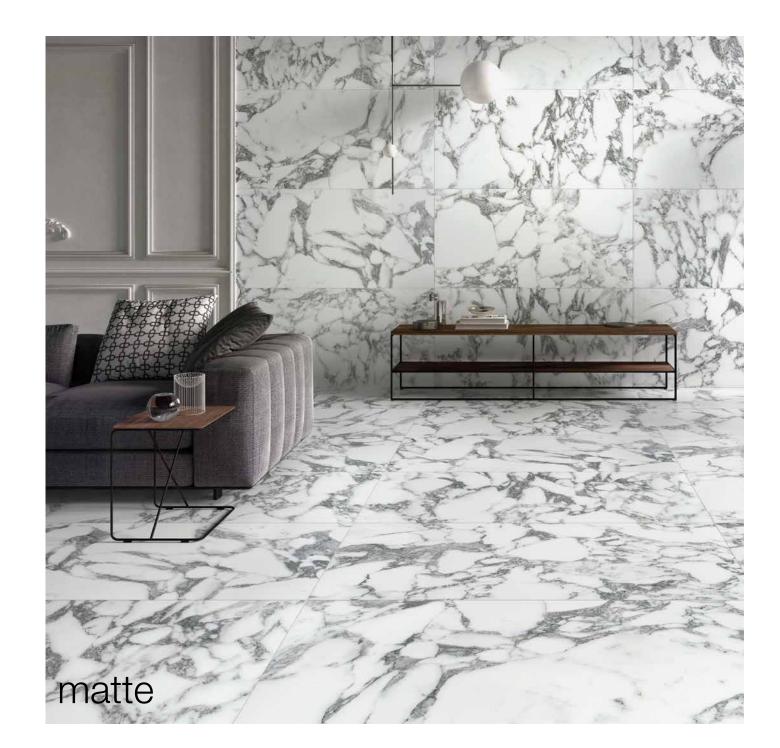

### matte

CDA2448EMA ELEGANCE MATTE ARABESCATO 24"x48"

ELEGANCE MATTE ARABESCATO 4"x12"

CDA1224EMA ELEGANCE MATTE ARABESCATO 12"x24"

CDAEHMA ELEGANCE HEX MATTE ARABESCATO 2"

CDA12EBNMA ELEGANCE BN MATTE ARABESCATO 3"x12"