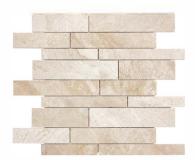

Random Strip Mosaics ORSPIR Polished ORSHIR Honed

6" x 24" Ledger Stone LS624HCIR Honed Cubic

5/8" x 12" Mini Pencil OMPPIR Polished OMPHIR Honed

6" x 24" Ledger Stone LS624SFIR Split Face