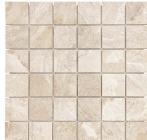

## OPULENZA IMPERO REALE MARBLE

12" x 24" O1224PIR Polished O1224HIR Honed

Basketweave Mosaics OBWPIR Polished OBWHIR Honed

2" x 2" Mosaics O22PIR Polished O22HIR Honed

Clipped Diamond Mosaics OCDPIR Polished OCDHIR Honed