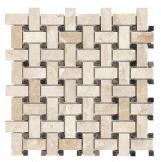

## OPULENZA IMPERO REALE MARBLE

12" x 24" O1224PIR Polished O1224HIR Honed

Basketweave Mosaics OBWPIR Polished OBWHIR Honed

2" x 2" Mosaics O22PIR Polished O22HIR Honed

Clipped Diamond Mosaics OCDPIR Polished OCDHIR Honed