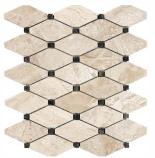

## OPULENZA IMPERO REALE MARBLE

12" x 24" O1224PIR Polished O1224HIR Honed

Basketweave Mosaics OBWPIR Polished OBWHIR Honed

2" x 2" Mosaics O22PIR Polished O22HIR Honed

Clipped Diamond Mosaics OCDPIR Polished OCDHIR Honed