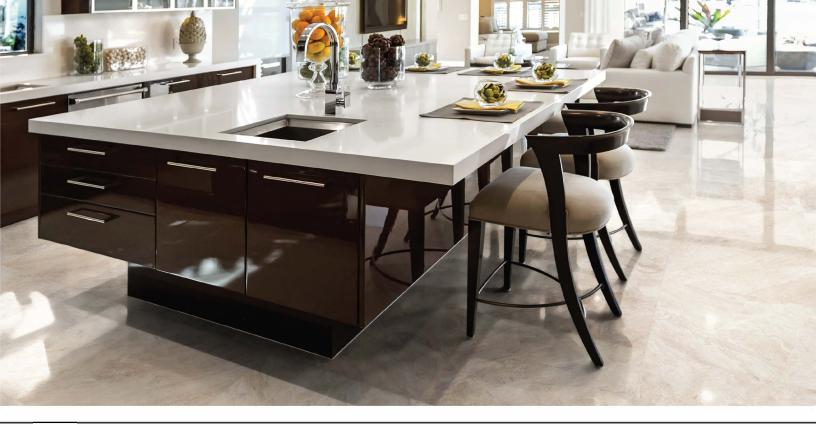

## OPULENZA IMPERO REALE MARBLE

12" x 24" O1224PIR Polished O1224HIR Honed

Basketweave Mosaics OBWPIR Polished OBWHIR Honed

2" x 2" Mosaics O22PIR Polished O22HIR Honed

Clipped Diamond Mosaics OCDPIR Polished OCDHIR Honed