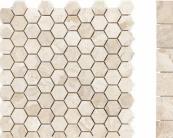

## OPULENZA IMPERO REALE MARBLE

12" x 24" O1224PIR Polished O1224HIR Honed

Basketweave Mosaics OBWPIR Polished OBWHIR Honed

2" x 2" Mosaics O22PIR Polished O22HIR Honed

Clipped Diamond Mosaics OCDPIR Polished OCDHIR Honed