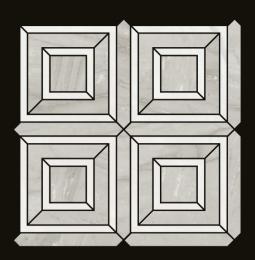

## glazed porcelain polished

CDAESMPWO ELEGANCE SQUARED MOSAIC POLISHED WHITE ONYX 12"X12"

CDAESMPLG ELEGANCE SQUARED MOSAIC POLISHED LUXURY GREY 12"X12"

The polished finish is recommended for wall coverings or for the floors of residential bathrooms. Specifically, floor coverings in this material must not be subjected to excessively heavy traffic and must never be in direct contact wiath outdoor areas. As is often the case with natural stones, any spots on the surface or any unevenness in shine are typical characteristics of the product, deriving from the process used.