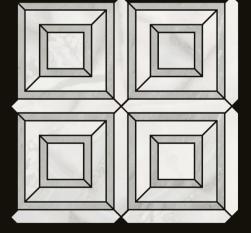

## elegance squared mosaic

keep in touch

MADE IN ITALY

www.bfceramics.com

MADE IN ITALY

CDAESMPA ELEGANCE SQUARED MOSAIC POLISHED ARABESCATO 12"X12"

CDAESMPC ELEGANCE SQUARED MOSAIC POLISHED CALACATTA 12"X12"

CDAESMPIB ELEGANCE SQUARED MOSAIC POLISHED ICONIC BLUE 12"X12"

CDAESMPS ELEGANCE SQUARED MOSAIC POLISHED STATUARIO 12"X12"

CDAESMPT ELEGANCE SQUARED MOSAIC POLISHED TAUPE 12"X12"

CDAESMPV ELEGANCE SQUARED MOSAIC POLISHED VENATO 12"X12"

The polished finish is recommended for wall coverings or for the floors of residential bathrooms. Specifically, floor coverings in this material must not be subjected to excessively heavy traffic and must never be in direct contact wiath outdoor areas. As is often the case with natural stones, any spots on the surface or any unevenness in shine are typical characteristics of the product, deriving from the process used.