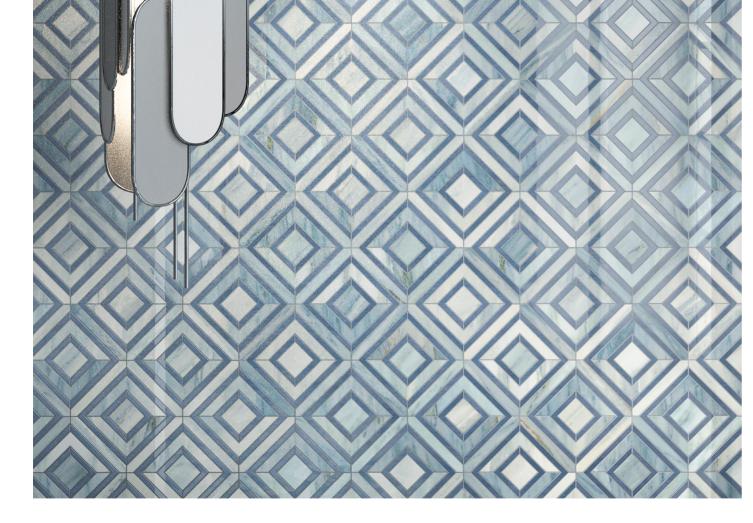

CDAESMPIB ELEGANCE SQUARED MOSAIC POLISHED ICONIC BLUE 12"X12"

CDAESMPS ELEGANCE SQUARED MOSAIC POLISHED STATUARIO 12"X12"

CDAESMPT ELEGANCE SQUARED MOSAIC POLISHED TAUPE 12"X12"

CDAESMPV ELEGANCE SQUARED MOSAIC POLISHED VENATO 12"X12"