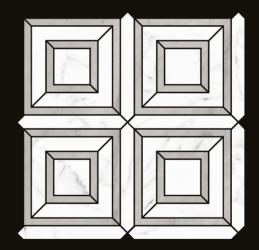

CDAESMPIB ELEGANCE SQUARED MOSAIC POLISHED ICONIC BLUE 12"X12"

CDAESMPS ELEGANCE SQUARED MOSAIC POLISHED STATUARIO 12"X12"

CDAESMPT ELEGANCE SQUARED MOSAIC POLISHED TAUPE 12"X12"

CDAESMPV ELEGANCE SQUARED MOSAIC POLISHED VENATO 12"X12"