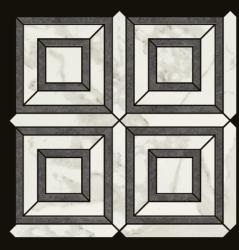

## glazed porcelain polished

CDAESMPWO ELEGANCE SQUARED MOSAIC POLISHED WHITE ONYX 12"X12"

CDAESMPLG ELEGANCE SQUARED MOSAIC POLISHED LUXURY GREY 12"X12"