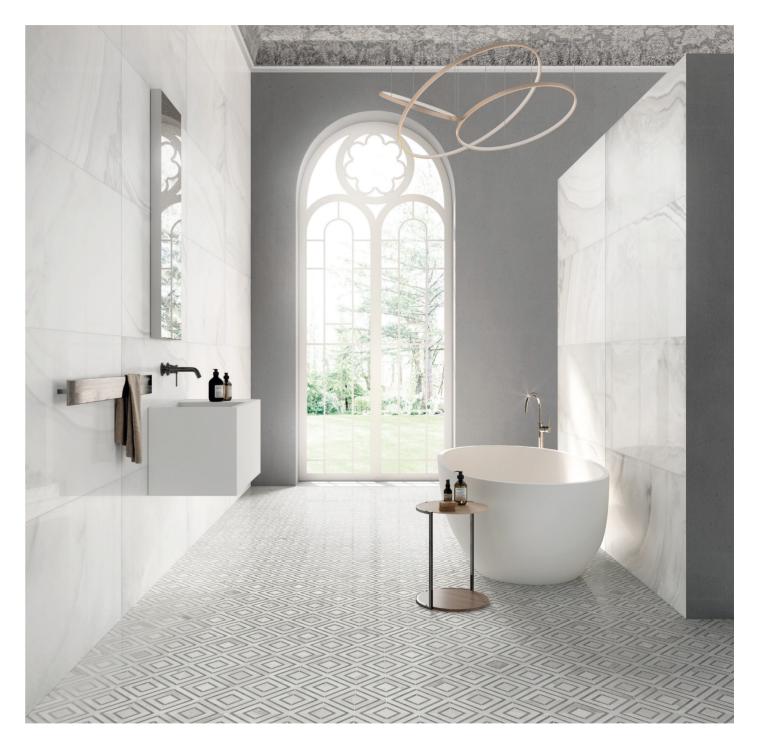

## elegance squared mosaic

keep in touch

MADE IN ITALY

www.bfceramics.com

MADE IN ITALY

CDAESMPA ELEGANCE SQUARED MOSAIC POLISHED ARABESCATO 12"X12"

CDAESMPC ELEGANCE SQUARED MOSAIC POLISHED CALACATTA 12"X12"

CDAESMPIB ELEGANCE SQUARED MOSAIC POLISHED ICONIC BLUE 12"X12"

CDAESMPS ELEGANCE SQUARED MOSAIC POLISHED STATUARIO 12"X12"

CDAESMPT ELEGANCE SQUARED MOSAIC POLISHED TAUPE 12"X12"

CDAESMPV ELEGANCE SQUARED MOSAIC POLISHED VENATO 12"X12"

The polished finish is recommended for wall coverings or for the floors of residential bathrooms. Specifically, floor coverings in this material must not be subjected to excessively heavy traffic and must never be in direct contact wiath outdoor areas. As is often the case with natural stones, any spots on the surface or any unevenness in shine are typical characteristics of the product, deriving from the process used.