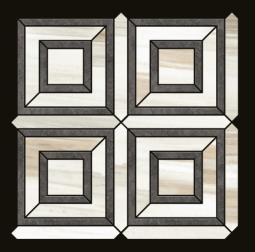

## glazed porcelain polished

CDAESMPWO ELEGANCE SQUARED MOSAIC POLISHED WHITE ONYX 12"X12"

CDAESMPLG ELEGANCE SQUARED MOSAIC POLISHED LUXURY GREY 12"X12"